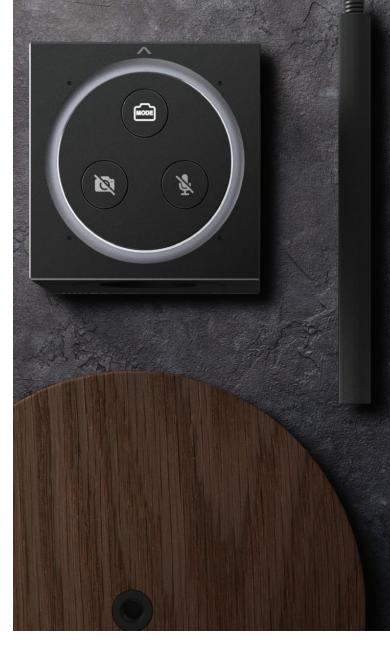

# **Intuitive and Handy Camera Control**

Designed for anyone to use Cube's AI functionalities with ease! All the video modes require no software or app installed on your computer or smartphone. With the intuitive buttons and arrow keys, you can customize your **video to fit your meeting space**.

Just like using your TV remote control, the on-screen display ensures everyone to become an instant expert with Innex Cube.

As the meeting goes on, there's always an unexpected moment when you will need to quickly turn off the camera or the microphone. Innex Cube's cam & mic buttons let you quickly react at the most crucial moment, without desperately searching for the software menu bar that sometimes disappears.

🕅 🧏 Cam & mic control