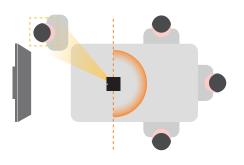

Contrary to the traditional webcams, Cube uniquely sits in the middle of the table and captures faces vividly in proximity.

In comparison to fisheye or dual-lens camera devices, Cube brings true-to-life video, minimal distortion, no blur.

# Immersive, Inclusive, Easy to Use

Collaborate in a more immersive way. No matter how the seats are arranged in the room, everyone can be clearly captured in the video. The AI-enabled facial tracking allows participants to freely walk in the room while still being perfectly included in the shot.