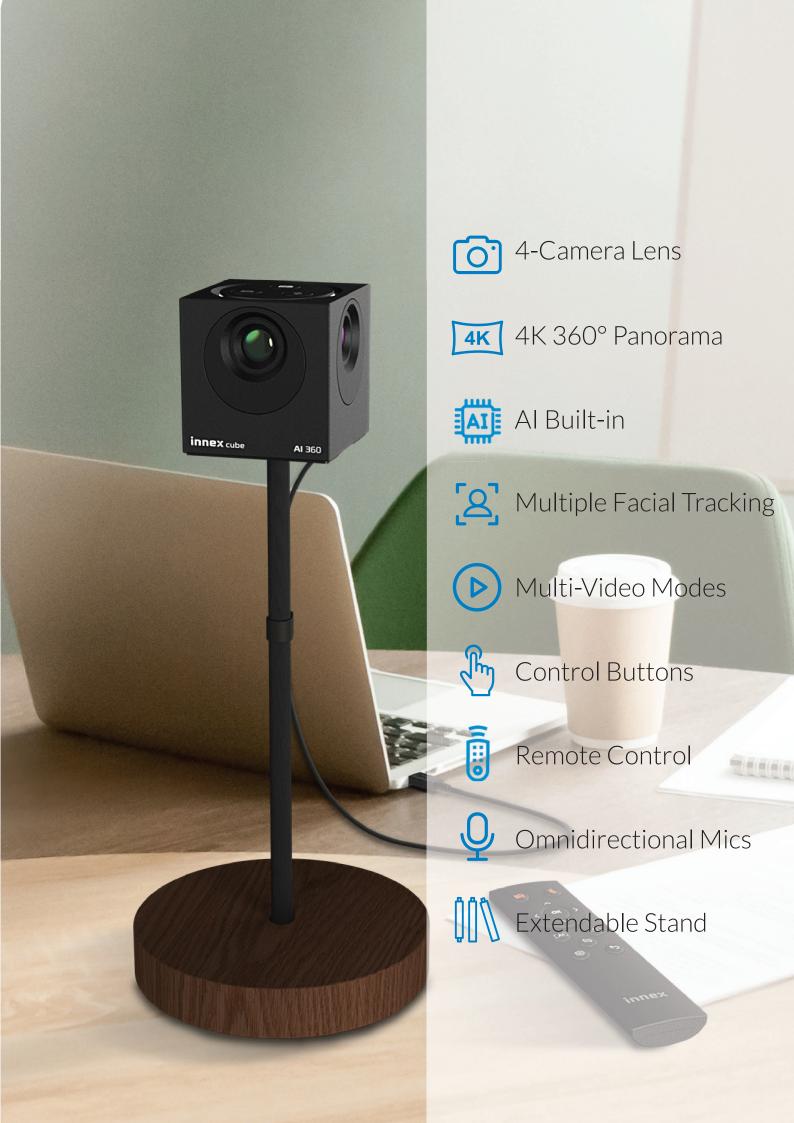

The detachable poles and a red oak base position the lens 30cm/12 inches above the table, which emulates the most true-to-life, eye-contact view in any video call.

With four camera lenses, dual omnidirectional microphones, and state-of-the-art Al tracking technology- every piece of brilliance is adapted into a delicate, palm-sized camera.

Compact. Minimal. Desirable. Best-in-Class Conference Cam The camera lens should be positioned at the eye-level height to capture the faces perfectly.

With three detachable poles that can be flexibly assembled to adjust the camera to different heights, you can take your Cube to a variety of meeting locations and still maintain that perfect eye-level shot.

Position the camera lens at a height of 30cm/12" with two poles for the typical meeting room table or quickly add an extra pole to elevate the lens to 42cm/16.5" for any shorter table.