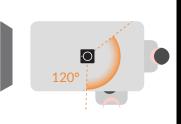

Position the camera lens at a height of 30cm/12" with two poles for the typical meeting room table or quickly add an extra pole to elevate the lens to 42cm/16.5" for any shorter table.