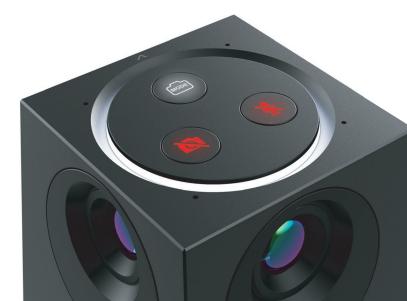

Just like using your TV remote control, the on-screen display ensures everyone to become an instant expert with Innex Cube.

As the meeting goes on, there's always an unexpected moment when you will need to quickly turn off the camera or the microphone. Innex Cube's cam & mic buttons let you quickly react at the most crucial moment, without desperately searching for the software menu bar that sometimes disappears.

🕅 🧏 Cam & mic control