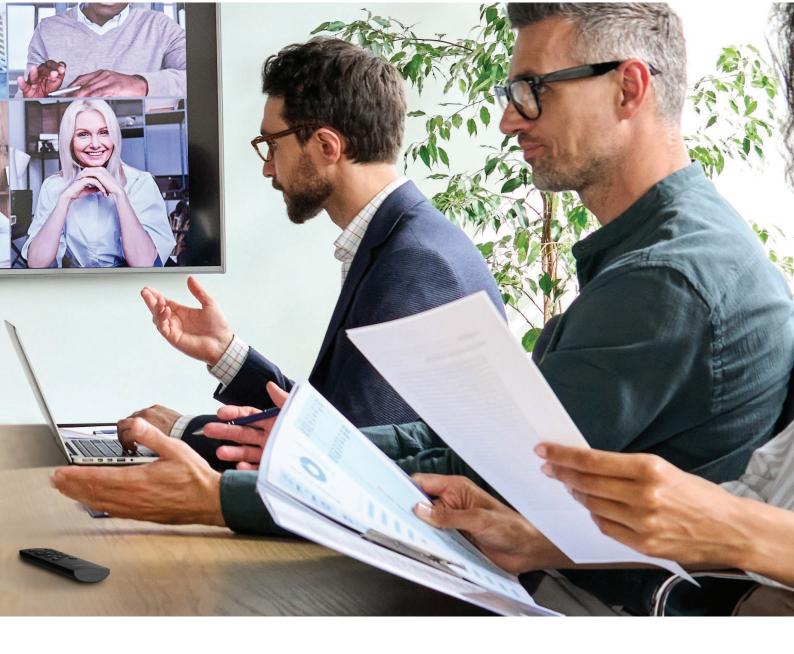

# **Intuitive and Handy Camera Control**

Designed for anyone to use Cube's AI functionalities with ease! All the video modes require no software or app installed on your computer or smartphone. With the intuitive buttons and arrow keys, you can customize your **video to fit your meeting space**.

Just like using your TV remote control, the on-screen display ensures everyone to become an instant expert with Innex Cube.

As the meeting goes on, there's always an unexpected moment when you will need to quickly turn off the camera or the microphone. Innex Cube's cam & mic buttons let you quickly react at the most crucial moment, without desperately searching for the software menu bar that sometimes disappears.