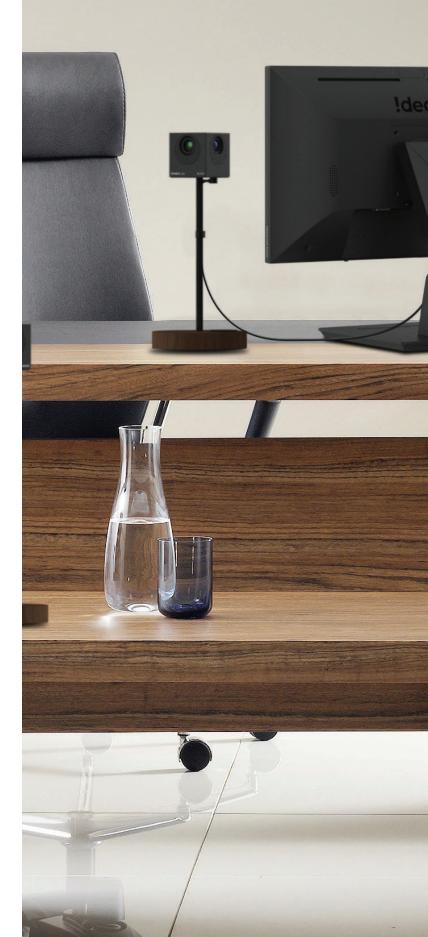

The detachable poles and a red oak base position the lens 30cm/12 inches above the table, which emulates the most true-to-life, eye-contact view in any video call.

With four camera lenses, dual omnidirectional microphones, and state-of-the-art Al tracking technology- every piece of brilliance is adapted into a delicate, palm-sized camera.

Compact. Minimal. Desirable. Best-in-Class Conference Cam The camera lens should be positioned at the eye-level height to capture the faces perfectly.

With three detachable poles that can be flexibly assembled to adjust the camera to different heights, you can take your Cube to a variety of meeting locations and still maintain that perfect eye-level shot.

Position the camera lens at a height of 30cm/12" with two poles for the typical meeting room table or quickly add an extra pole to elevate the lens to 42cm/16.5" for any shorter table.