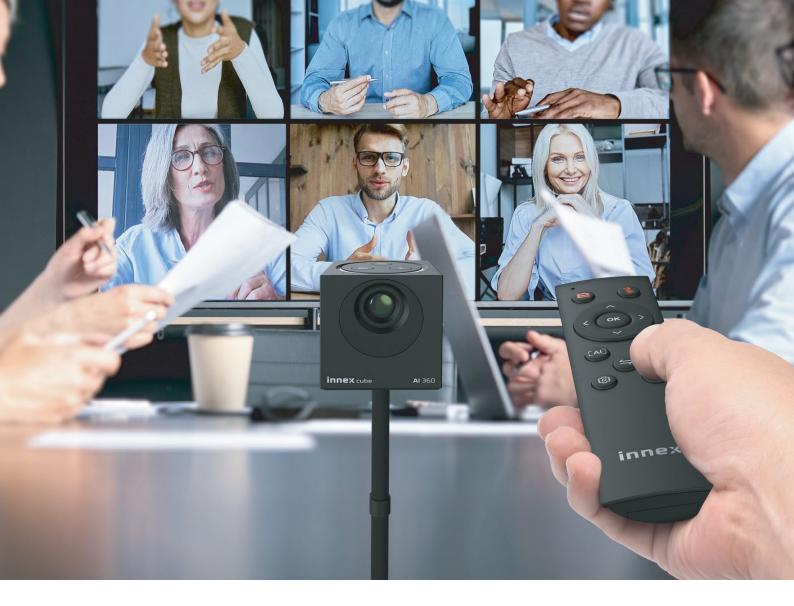

# Immersive, Inclusive, Easy to Use

Collaborate in a more immersive way. No matter how the seats are arranged in the room, everyone can be clearly captured in the video. The AI-enabled facial tracking allows participants to freely walk in the room while still being perfectly included in the shot.

No software, no app. The most intelligent conference cam.

A Gallery

A Stage

AI Auto-framing

Manual 360° Panorama

Executive Office

Huddle Space

Open Area

### **Take Video Meetings to the Next Level**

Combining the advantage of physical and virtual meeting together, Cube helps to create a meeting in which everyone feels included and be more willing to participate.

With the customizable view angle and the AI tracking modes, Cube can serve various sizes of the meeting space and the crowd. From a huddle space with various sizes of meeting spaces and crowds. From a huddle space with a small table to a mid-size meeting room designed for 6-8 people, even a management office where the team sits on the opposite side of the manager, Cube can be the perfect solution.