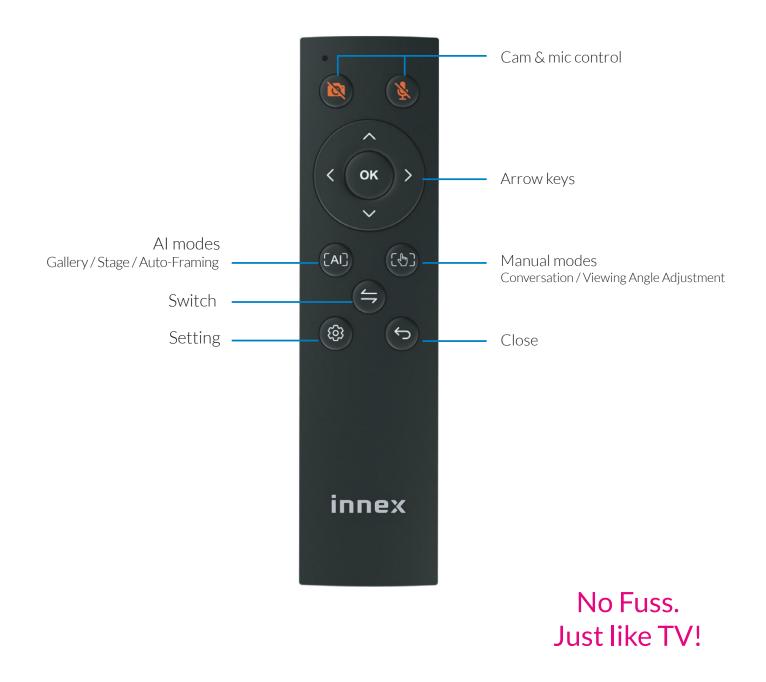

# **Intuitive and Handy Camera Control**

Designed for anyone to use Cube's AI functionalities with ease! All the video modes require no software or app installed on your computer or smartphone. With the intuitive buttons and arrow keys, you can customize your **video to fit your meeting space**.

Just like using your TV remote control, the on-screen display ensures everyone to become an instant expert with Innex Cube.

As the meeting goes on, there's always an unexpected moment when you will need to quickly turn off the camera or the microphone. Innex Cube's cam & mic buttons let you quickly react at the most crucial moment, without desperately searching for the software menu bar that sometimes disappears.

🕅 🧏 Cam & mic control