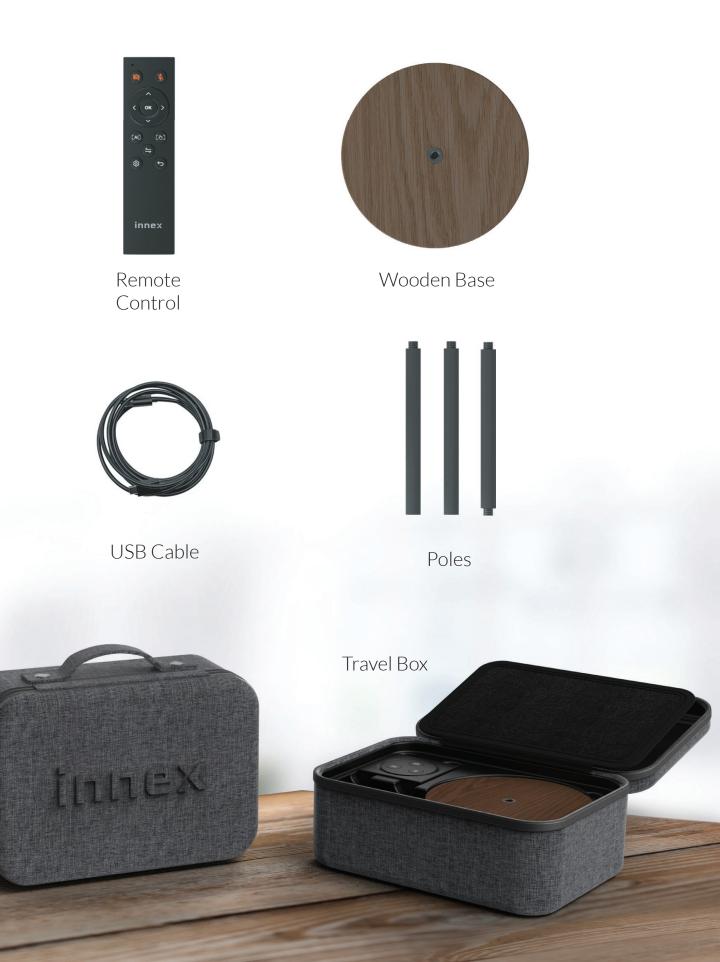

## Others

| Power Consumption         | 5V/ 900mA                                                                                                                                                               |
|---------------------------|-------------------------------------------------------------------------------------------------------------------------------------------------------------------------|
| Interface of MIC & Camera | USB Type-C x1                                                                                                                                                           |
| Dimension                 | Cube: 65x65x66mm<br>Pole: 122mm<br>Wooden Base: 26x138 <b>φ</b> mm<br>Full Height:<br>208 mm (1 Pole)/ 324 mm (2 Poles)/ 440 mm (3 Poles)<br>Travel Box: 235x108x165 mm |
| Weight                    | Cube : 260 g<br>Wooden Base: 345 g<br>Poles: 70g (for 3)                                                                                                                |
| Package Contents          | Cube, USB Cable (1.5m), Pole x3, Wooden Base, Remote<br>Control, Battery x2(for Remote Control), Travel Box                                                             |