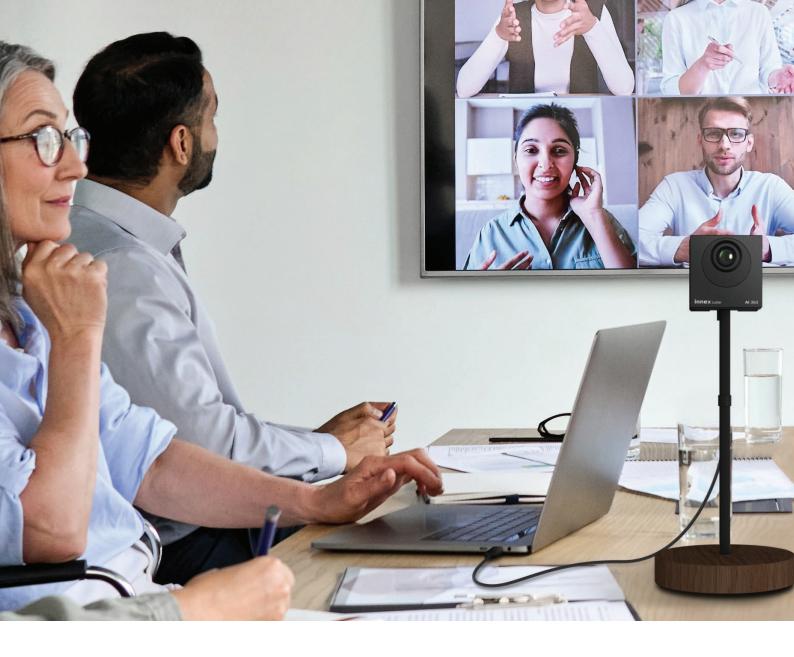

Improve meeting quality and ensure that no one is excluded from the conversation by dedicating close-up shots to everyone in the room. Enhance interpersonal interaction by delivering the most vivid and inclusive video experience for remote participants.

# Immersive, Inclusive, Easy to Use

Collaborate in a more immersive way. No matter how the seats are arranged in the room, everyone can be clearly captured in the video. The AI-enabled facial tracking allows participants to freely walk in the room while still being perfectly included in the shot.