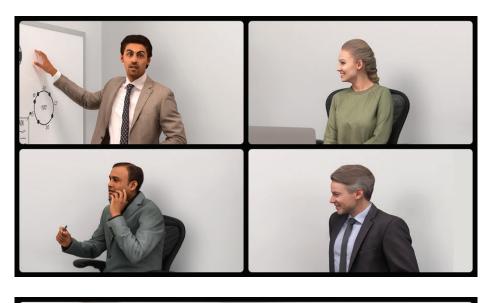

Improve meeting quality and ensure that no one is excluded from the conversation by dedicating close-up shots to everyone in the room. Enhance interpersonal interaction by delivering the most vivid and inclusive video experience for remote participants.

# Immersive, Inclusive, Easy to Use

Collaborate in a more immersive way. No matter how the seats are arranged in the room, everyone can be clearly captured in the video. The AI-enabled facial tracking allows participants to freely walk in the room while still being perfectly included in the shot.