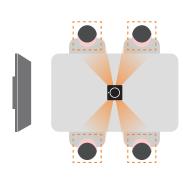

- Meet virtually at an **eye-level**, front-facing position.
- Produce the **360° panoramic** view with minimal distortion.
- Create and immersive video experience with **AI-powered facial tracking**
- Adjust video layouts based on different types of meeting purposes.
- Capture your voice clearly from the center of the table.
- Simply as to **plug-and-play** for your laptop.
- Completely hassle-free control no software, no app required.

Improve meeting quality and ensure that no one is excluded from the conversation by dedicating close-up shots to everyone in the room. Enhance interpersonal interaction by delivering the most vivid and inclusive video experience for remote participants.

Contrary to the traditional webcams, Cube uniquely sits in the middle of the table and captures faces vividly in proximity.

In comparison to fisheye or dual-lens camera devices, Cube brings true-to-life video, minimal distortion, no blur.