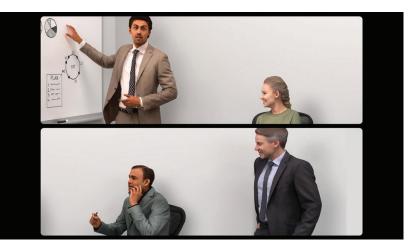

Improve meeting quality and ensure that no one is excluded from the conversation by dedicating close-up shots to everyone in the room. Enhance interpersonal interaction by delivering the most vivid and inclusive video experience for remote participants.

# Immersive, Inclusive, Easy to Use

Collaborate in a more immersive way. No matter how the seats are arranged in the room, everyone can be clearly captured in the video. The AI-enabled facial tracking allows participants to freely walk in the room while still being perfectly included in the shot.

With the customizable view angle and the AI tracking modes, Cube can serve various sizes of the meeting space and the crowd. From a huddle space with various sizes of meeting spaces and crowds. From a huddle space with a small table to a mid-size meeting room designed for 6-8 people, even a management office where the team sits on the opposite side of the manager, Cube can be the perfect solution.